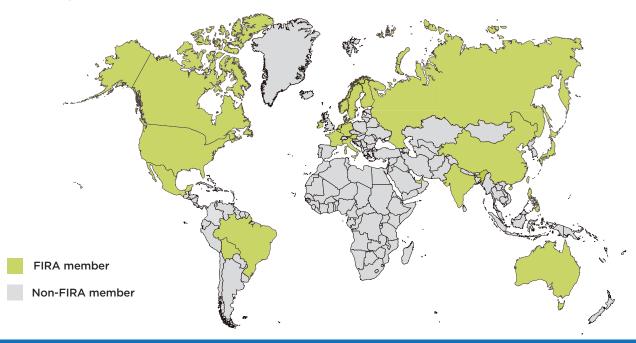

#### Vision

FIRA seeks to enhance the success of the global retail industry through the development of more informed and effective retail trade associations.

Today, the 42 FIRA member associations represent 24 countries on five continents.